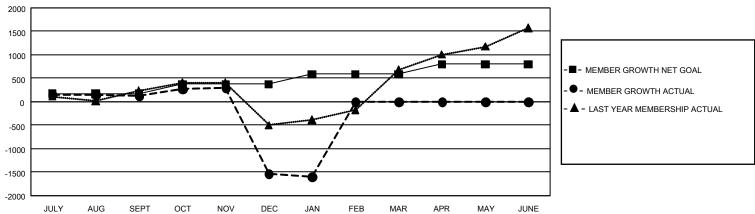

## GOALS AND ACTUAL MEMBERS CUMULATIVE

| DROPPED CLUBS: 48 |       | 252 CLUBS OF 552 ADDED 1<br>OR MORE NEW MEMBERS | GENDER DISTRIBUTION                  |                |  |
|-------------------|-------|-------------------------------------------------|--------------------------------------|----------------|--|
|                   |       |                                                 | MALE                                 | 8,694 (48.71%) |  |
|                   |       |                                                 | FEMALE                               | 9,150 (51.27%) |  |
| DROPPED MEMBERS   |       |                                                 | NON BINARY                           | 0 (0.00%)      |  |
| DECEASED          | 49    |                                                 | PREFER NOT TO ANSWER                 | 3 (0.02%)      |  |
| CLUB CANCELLED    | 1,614 |                                                 | TOTAL FAMILY UNIT MEMBERS            | 7.080          |  |
| OTHER             | 1,525 | CLICK HERE FOR                                  | ,                                    |                |  |
| TOTAL             | 3,188 | CUMULATIVE MEMBERSHIP DATA                      | FAMILY MEMBERS PAYING HALF DUES 4,47 |                |  |

## GMT Constitutional Area 5 - E, Group O

REPORT DOES NOT INCLUDE CLUBS IN UNDISTRICTED AREAS.

| Clubs                 |               |           |               | Members               |                          |                         |                                              |
|-----------------------|---------------|-----------|---------------|-----------------------|--------------------------|-------------------------|----------------------------------------------|
| RESULTS FOR 2022-2023 |               |           |               | RESULTS FOR 2022-2023 |                          |                         |                                              |
| QUARTER               | NEW CLUB GOAL | NEW CLUBS | DROPPED CLUBS | QUARTER               | EMBER GROWTH NET<br>GOAL | MEMBER GROWTH<br>ACTUAL | DROPPED MEMBERS ACTUAL (including transfers) |
| JULY/AUG/SEPT         | 18            | 3         | 3             | JULY/AUG/SEP          | Т 172                    | 1,020                   | 705                                          |
| OCT/NOV/DEC           | 24            | 3         | 40            | OCT/NOV/DEC           | 200                      | 595                     | 2,217                                        |
| JAN/FEB/MAR           | 27            | 1         | 5             | JAN/FEB/MAR           | 215                      | 299                     | 266                                          |
| APR/MAY/JUNE          | 27            | 0         | 0             | APR/MAY/JUNE          | 212                      | 0                       | 0                                            |