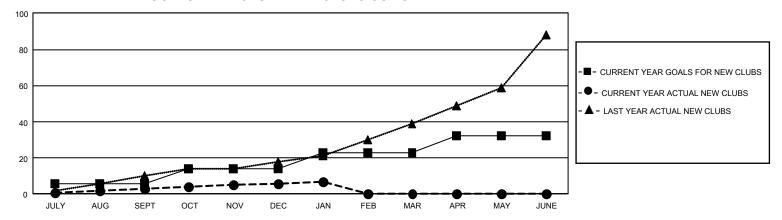

## GOALS AND ACTUAL NEW CLUBS CUMULATIVE

## GMT Constitutional Area 5 - E, Group O

REPORT DOES NOT INCLUDE CLUBS IN UNDISTRICTED AREAS.

| Clubs                 |               |           |               | Members               |                          |                         |                                              |
|-----------------------|---------------|-----------|---------------|-----------------------|--------------------------|-------------------------|----------------------------------------------|
| RESULTS FOR 2022-2023 |               |           |               | RESULTS FOR 2022-2023 |                          |                         |                                              |
| QUARTER               | NEW CLUB GOAL | NEW CLUBS | DROPPED CLUBS | QUARTER               | EMBER GROWTH NET<br>GOAL | MEMBER GROWTH<br>ACTUAL | DROPPED MEMBERS ACTUAL (including transfers) |
| JULY/AUG/SEPT         | 18            | 3         | 3             | JULY/AUG/SEP          | Т 172                    | 1,020                   | 705                                          |
| OCT/NOV/DEC           | 24            | 3         | 40            | OCT/NOV/DEC           | 200                      | 595                     | 2,217                                        |
| JAN/FEB/MAR           | 27            | 1         | 5             | JAN/FEB/MAR           | 215                      | 299                     | 266                                          |
| APR/MAY/JUNE          | 27            | 0         | 0             | APR/MAY/JUNE          | 212                      | 0                       | 0                                            |